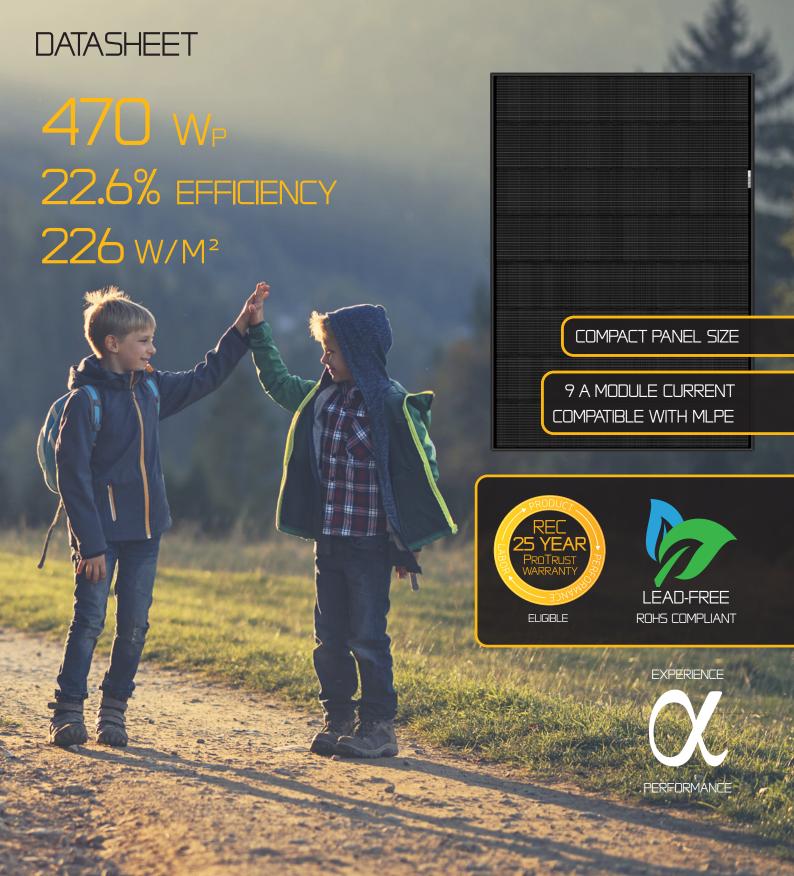

### DATASHEET

| Cell Type  88 half-cut bifacial REC heterojunction cells, with lead-free gapless technology  Glass  3.2 mm solar glass with anti-reflective surface treatment in accordance with EN12150  Backsheet  Highly resistant polymer (Black  Frame  Anodized aluminum (Black                                                                                                                                                                                                                                                                                                                                                                                                                                                                                                                                                                                                                                                                                                                                                                                                                                                                                                                                                                                                                                                                                                                                                                                                                                                                                                                                                                                                                                                                                                                                                                                                                                                                                                                                                                                                                                                           |
|---------------------------------------------------------------------------------------------------------------------------------------------------------------------------------------------------------------------------------------------------------------------------------------------------------------------------------------------------------------------------------------------------------------------------------------------------------------------------------------------------------------------------------------------------------------------------------------------------------------------------------------------------------------------------------------------------------------------------------------------------------------------------------------------------------------------------------------------------------------------------------------------------------------------------------------------------------------------------------------------------------------------------------------------------------------------------------------------------------------------------------------------------------------------------------------------------------------------------------------------------------------------------------------------------------------------------------------------------------------------------------------------------------------------------------------------------------------------------------------------------------------------------------------------------------------------------------------------------------------------------------------------------------------------------------------------------------------------------------------------------------------------------------------------------------------------------------------------------------------------------------------------------------------------------------------------------------------------------------------------------------------------------------------------------------------------------------------------------------------------------------|
| Backsheet in accordance with EN12150  Highly resistant polymer (Black                                                                                                                                                                                                                                                                                                                                                                                                                                                                                                                                                                                                                                                                                                                                                                                                                                                                                                                                                                                                                                                                                                                                                                                                                                                                                                                                                                                                                                                                                                                                                                                                                                                                                                                                                                                                                                                                                                                                                                                                                                                           |
|                                                                                                                                                                                                                                                                                                                                                                                                                                                                                                                                                                                                                                                                                                                                                                                                                                                                                                                                                                                                                                                                                                                                                                                                                                                                                                                                                                                                                                                                                                                                                                                                                                                                                                                                                                                                                                                                                                                                                                                                                                                                                                                                 |
| Frame Anodized aluminum (Black                                                                                                                                                                                                                                                                                                                                                                                                                                                                                                                                                                                                                                                                                                                                                                                                                                                                                                                                                                                                                                                                                                                                                                                                                                                                                                                                                                                                                                                                                                                                                                                                                                                                                                                                                                                                                                                                                                                                                                                                                                                                                                  |
|                                                                                                                                                                                                                                                                                                                                                                                                                                                                                                                                                                                                                                                                                                                                                                                                                                                                                                                                                                                                                                                                                                                                                                                                                                                                                                                                                                                                                                                                                                                                                                                                                                                                                                                                                                                                                                                                                                                                                                                                                                                                                                                                 |
| Junction Box     4-part, 4 bypass diodes, lead-free IP68 rated, in accordance with IEC 62790                                                                                                                                                                                                                                                                                                                                                                                                                                                                                                                                                                                                                                                                                                                                                                                                                                                                                                                                                                                                                                                                                                                                                                                                                                                                                                                                                                                                                                                                                                                                                                                                                                                                                                                                                                                                                                                                                                                                                                                                                                    |
| $\begin{tabular}{lll} St\"{a}ubli MC4 PV-KBT4/KST4 (4 mm^2 in accordance with IEC 62852, IP68 only when connected to the connected of the conn$ |
| Cable         4 mm² solar cable, 1.7 m + 1.7 m           in accordance with EN50618                                                                                                                                                                                                                                                                                                                                                                                                                                                                                                                                                                                                                                                                                                                                                                                                                                                                                                                                                                                                                                                                                                                                                                                                                                                                                                                                                                                                                                                                                                                                                                                                                                                                                                                                                                                                                                                                                                                                                                                                                                             |
| <b>Dimensions</b> 1728 x 1205 x 30 mm (2.08 m <sup>2</sup>                                                                                                                                                                                                                                                                                                                                                                                                                                                                                                                                                                                                                                                                                                                                                                                                                                                                                                                                                                                                                                                                                                                                                                                                                                                                                                                                                                                                                                                                                                                                                                                                                                                                                                                                                                                                                                                                                                                                                                                                                                                                      |
| Weight 23.4 kg                                                                                                                                                                                                                                                                                                                                                                                                                                                                                                                                                                                                                                                                                                                                                                                                                                                                                                                                                                                                                                                                                                                                                                                                                                                                                                                                                                                                                                                                                                                                                                                                                                                                                                                                                                                                                                                                                                                                                                                                                                                                                                                  |
| <b>Origin</b> Made in Singapore                                                                                                                                                                                                                                                                                                                                                                                                                                                                                                                                                                                                                                                                                                                                                                                                                                                                                                                                                                                                                                                                                                                                                                                                                                                                                                                                                                                                                                                                                                                                                                                                                                                                                                                                                                                                                                                                                                                                                                                                                                                                                                 |

|  | ELECTRICAL DATA                                   |       |       | PRODUCT | CODE*: REC | xxxAA Pure-l | RX    |       |
|--|---------------------------------------------------|-------|-------|---------|------------|--------------|-------|-------|
|  | Power Output - P <sub>MAX</sub> (W <sub>P</sub> ) | 440   | 445   | 450     | 455        | 460          | 465   | 470   |
|  | Watt Class Sorting - (W)                          | 0/+5W | 0/+5W | 0/+5W   | 0/+5W      | 0/+5W        | 0/+5W | 0/+5W |
|  | Nominal Power Voltage - $V_{MPP}(V)$              | 53.7  | 54.0  | 54.3    | 54.6       | 54.9         | 55.2  | 55.4  |
|  | Nominal Power Current - I <sub>MPP</sub> (A)      | 8.20  | 8.25  | 8.29    | 8.34       | 8.38         | 8.43  | 8.49  |
|  | Open Circuit Voltage - V <sub>oc</sub> (V)        | 64.8  | 64.9  | 65.1    | 65.2       | 65.3         | 65.5  | 65.6  |
|  | Short Circuit Current - I <sub>SC</sub> (A)       | 8.74  | 8.77  | 8.81    | 8.84       | 8.88         | 8.91  | 8.95  |
|  | Power Density (W/m²)                              | 212   | 214   | 216     | 219        | 221          | 224   | 226   |
|  | Panel Efficiency (%)                              | 21.1  | 21.4  | 21.6    | 21.9       | 22.1         | 22.3  | 22.6  |
|  |                                                   |       |       |         |            |              |       |       |
|  | Power Output - P <sub>MAX</sub> (W <sub>P</sub> ) | 335   | 339   | 343     | 346        | 350          | 354   | 358   |
|  | Nominal Power Voltage - V <sub>MPP</sub> (V)      | 50.6  | 50.9  | 51.2    | 51.4       | 51.7         | 52.0  | 52.2  |
|  | Nominal Power Current - I <sub>MPP</sub> (A)      | 6.62  | 6.66  | 6.70    | 6.73       | 6.77         | 6.81  | 6.86  |
|  | Open Circuit Voltage - V <sub>oc</sub> (V)        | 61.1  | 61.2  | 61.3    | 61.5       | 61.6         | 61.7  | 61.8  |
|  | Short Circuit Current - I <sub>SC</sub> (A)       | 7.06  | 7.09  | 7.11    | 7.14       | 7.17         | 7.2   | 7.23  |