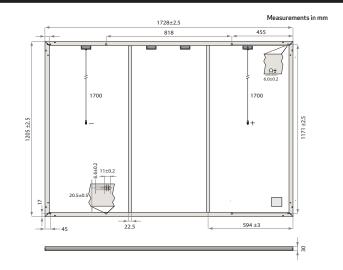

### DATASHEET

| Cell Type  88 half-cut bifacial REC heterojunction cells, with lead-free gapless technology  Glass  3.2 mm solar glass with anti-reflective surface treatment in accordance with EN12150  Backsheet  Highly resistant polymer (Black  Frame  Anodized aluminum (Black                                                                                                                                                                                                                                                                                                                                                                                                                                                                                                                                                                                                                                                                                                                                                                                                                                                                                                                                                                                                                                                                                                                                                                                                                                                                                                                                                                                                                                                                                                                                                                                                                                                                                                                                                                                                                                                           |
|---------------------------------------------------------------------------------------------------------------------------------------------------------------------------------------------------------------------------------------------------------------------------------------------------------------------------------------------------------------------------------------------------------------------------------------------------------------------------------------------------------------------------------------------------------------------------------------------------------------------------------------------------------------------------------------------------------------------------------------------------------------------------------------------------------------------------------------------------------------------------------------------------------------------------------------------------------------------------------------------------------------------------------------------------------------------------------------------------------------------------------------------------------------------------------------------------------------------------------------------------------------------------------------------------------------------------------------------------------------------------------------------------------------------------------------------------------------------------------------------------------------------------------------------------------------------------------------------------------------------------------------------------------------------------------------------------------------------------------------------------------------------------------------------------------------------------------------------------------------------------------------------------------------------------------------------------------------------------------------------------------------------------------------------------------------------------------------------------------------------------------|
| Backsheet in accordance with EN12150  Highly resistant polymer (Black                                                                                                                                                                                                                                                                                                                                                                                                                                                                                                                                                                                                                                                                                                                                                                                                                                                                                                                                                                                                                                                                                                                                                                                                                                                                                                                                                                                                                                                                                                                                                                                                                                                                                                                                                                                                                                                                                                                                                                                                                                                           |
|                                                                                                                                                                                                                                                                                                                                                                                                                                                                                                                                                                                                                                                                                                                                                                                                                                                                                                                                                                                                                                                                                                                                                                                                                                                                                                                                                                                                                                                                                                                                                                                                                                                                                                                                                                                                                                                                                                                                                                                                                                                                                                                                 |
| Frame Anodized aluminum (Black                                                                                                                                                                                                                                                                                                                                                                                                                                                                                                                                                                                                                                                                                                                                                                                                                                                                                                                                                                                                                                                                                                                                                                                                                                                                                                                                                                                                                                                                                                                                                                                                                                                                                                                                                                                                                                                                                                                                                                                                                                                                                                  |
|                                                                                                                                                                                                                                                                                                                                                                                                                                                                                                                                                                                                                                                                                                                                                                                                                                                                                                                                                                                                                                                                                                                                                                                                                                                                                                                                                                                                                                                                                                                                                                                                                                                                                                                                                                                                                                                                                                                                                                                                                                                                                                                                 |
| Junction Box     4-part, 4 bypass diodes, lead-free IP68 rated, in accordance with IEC 62790                                                                                                                                                                                                                                                                                                                                                                                                                                                                                                                                                                                                                                                                                                                                                                                                                                                                                                                                                                                                                                                                                                                                                                                                                                                                                                                                                                                                                                                                                                                                                                                                                                                                                                                                                                                                                                                                                                                                                                                                                                    |
| $\begin{tabular}{lll} St\"{a}ubli MC4 PV-KBT4/KST4 (4 mm^2 in accordance with IEC 62852, IP68 only when connected to the connected of the conn$ |
| Cable         4 mm² solar cable, 1.7 m + 1.7 m           in accordance with EN50618                                                                                                                                                                                                                                                                                                                                                                                                                                                                                                                                                                                                                                                                                                                                                                                                                                                                                                                                                                                                                                                                                                                                                                                                                                                                                                                                                                                                                                                                                                                                                                                                                                                                                                                                                                                                                                                                                                                                                                                                                                             |
| <b>Dimensions</b> 1728 x 1205 x 30 mm (2.08 m <sup>2</sup>                                                                                                                                                                                                                                                                                                                                                                                                                                                                                                                                                                                                                                                                                                                                                                                                                                                                                                                                                                                                                                                                                                                                                                                                                                                                                                                                                                                                                                                                                                                                                                                                                                                                                                                                                                                                                                                                                                                                                                                                                                                                      |
| Weight 23.4 kg                                                                                                                                                                                                                                                                                                                                                                                                                                                                                                                                                                                                                                                                                                                                                                                                                                                                                                                                                                                                                                                                                                                                                                                                                                                                                                                                                                                                                                                                                                                                                                                                                                                                                                                                                                                                                                                                                                                                                                                                                                                                                                                  |
| <b>Origin</b> Made in Singapore                                                                                                                                                                                                                                                                                                                                                                                                                                                                                                                                                                                                                                                                                                                                                                                                                                                                                                                                                                                                                                                                                                                                                                                                                                                                                                                                                                                                                                                                                                                                                                                                                                                                                                                                                                                                                                                                                                                                                                                                                                                                                                 |