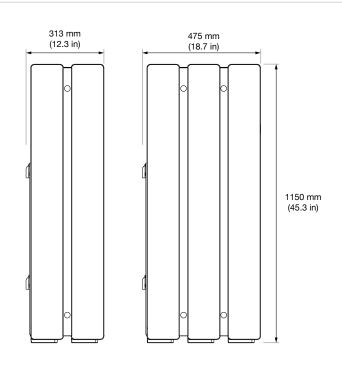

### MECHANICAL SPECIFICATIONS

| Stack Kit Shipping Dimensions   | 1134 mm x 175 mm x 48 mm<br>(44.6 in x 6.9 in x 1.9 in)                     |
|---------------------------------|-----------------------------------------------------------------------------|
| Stack Kit Shipping Weight       | 2.2 kg (4.8 lbs)                                                            |
| Materials                       | Powder-coated steel, stainless steel, galvanized steel, high-impact plastic |
| 2-Powerwall Stack<br>Dimensions | 1150 mm x 755 mm x 313 mm<br>(45.3 in x 29.7 in x 12.3 in)                  |
| Weight (including 2 Powerwalls) | 253 kg (556 lbs)                                                            |
| 3-Powerwall Stack<br>Dimensions | 1150 mm x 755 mm x 475 mm<br>(45.3 in x 29.7 in x 18.7 in)                  |
| Weight (including 3 Powerwalls) | 379.5 kg (837 lbs)                                                          |