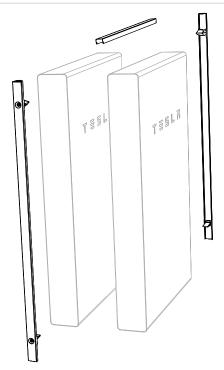

# Multi-Powerwall Stack Kit

The Stack Kit for Tesla Powerwall joins two floor-mounted Powerwall units in front-to-back multi-Powerwall installations. Side clips and a top cover secure the units and prevent debris from falling between them. An optional bridge assembly conceals wire runs between the Powerwalls, preserving the clean lines of the installation.

Up to 3 floor-mounted Powerwalls can be joined using two Stack Kits. For systems with more than 3 Powerwalls, separate groups of 3 units should be assembled.